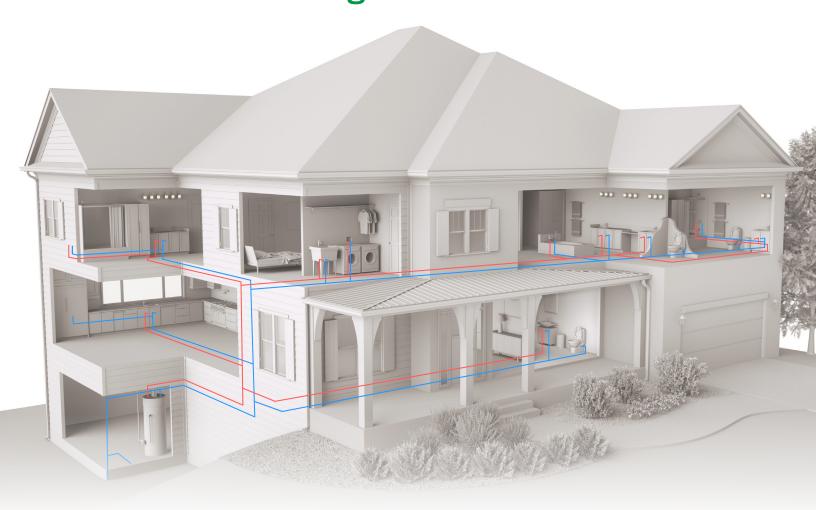

## THE SHARKBITE EVOPEX PLUMBING SYSTEM PROVIDES A BETTER HOME WITH STATE-OF-THE-ART FITTINGS AND PEX PIPE.