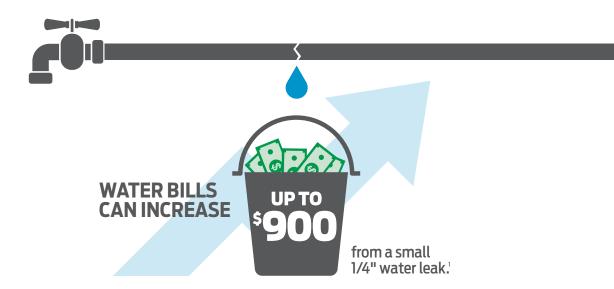

## **SHARKBITE** EVOPEX-

A technologically advanced potable water system for safe and efficient water delivery throughout the home.

**SharkBite EvoPEX** helps prevent leaks that can cause mold, material damage, escalated water bills, and increased insurance premiums.

<sup>1</sup>http://www.burgy.org/pages/WilliamsburgMA\_WaterComm/leaks <sup>2</sup>http://www.iii.org/fact-statistic/homeowners-and-renters-insurance