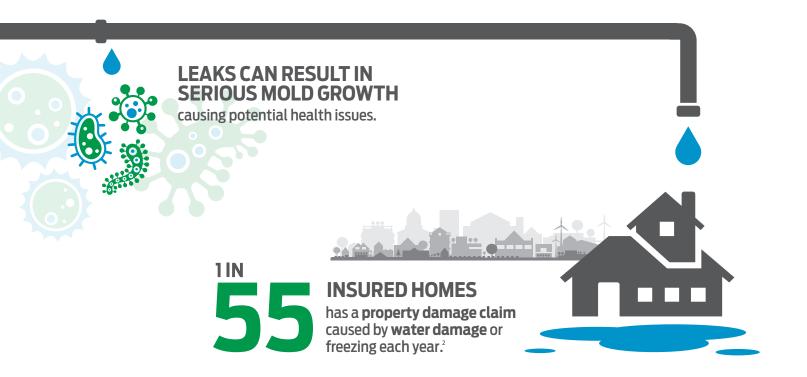

## **SHARKBITE** EVOPEX-

A technologically advanced potable water system for safe and efficient water delivery throughout the home.

**SharkBite EvoPEX** helps prevent leaks that can cause mold, material damage, escalated water bills, and increased insurance premiums.

<sup>1</sup>http://www.burgy.org/pages/WilliamsburgMA\_WaterComm/leaks <sup>2</sup>http://www.iii.org/fact-statistic/homeowners-and-renters-insurance