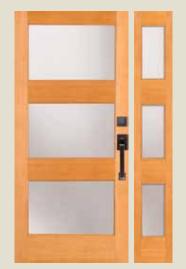

**7409** IG with 7819 sidelight and optional P-516 glass and shaker sticking. Privacy Rating 9 Option: 1609 SG

**7410** IG Shown in walnut with 7810 sidelight with 7811 sidelight and optional shaker sticking Option: 1610 SG