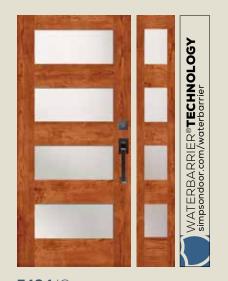

**7409** IG with 7819 sidelight and optional P-516 glass and shaker sticking. Privacy Rating 9 Option: 1609 SG

**7410** IG Shown in walnut with 7810 sidelight with 7811 sidelight and optional shaker sticking Option: 1610 SG