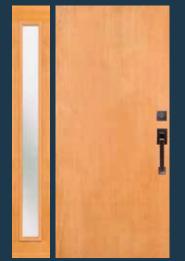

#### **EXTERIOR DOORS**

**7403** IG with 7813 sidelight Option: 1603 SG

**7404** IG Shown in cherry with 7814 sidelight and optional shaker sticking Option: 1604 SG

with 7815 sidelight and optional rain glass. Privacy Rating 7 Option: 1605 SG