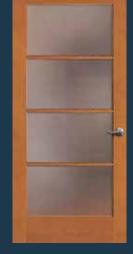

#### **INTERIOR DOORS**

**720** SH FP Shown in cherry

**782** SH FP

**760** SH FP

**773** SH FP

**774** SH FP

**755** SH FP

1596 with optional shaker sticking. Privacy rating 7