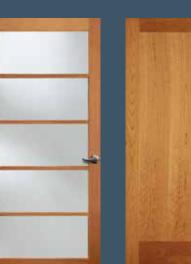

# **DOOR PROFILES**

Doors with Glass

SDL WITH OVOLO STICKING (STANDARD)

SDL WITH SHAKER STICKING (OPTION)

# **DOOR PROFILES**

Doors with Glass

OVOLO STICKING (STANDARD)

SHAKER STICKING (OPTION)