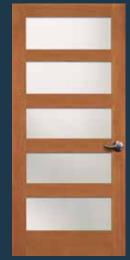

Features narrow stiles

**7003** IG

**37104** IG

Option: 1504 SG

**70720** SH FP

Shown in Douglas fir with optional shaker sticking and UltraBlock® technology