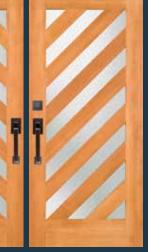

#### **EXTERIOR DOORS**

**7403** IG with 7813 sidelight Option: 1603 SG

**7404** IG Shown in cherry with 7814 sidelight and optional shaker sticking Option: 1604 SG

with 7815 sidelight and optional rain glass. Privacy Rating 7 Option: 1605 SG

**7406** IG with 7816 sidelight and optional shaker sticking Option: 1606 SG

**7407** IG Shown in white birch with 7817 sidelight and optional shaker sticking Option: 1607 SG

**7408** IG with 7818 sidelight and optional shaker sticking Option: 1608 SG

**7409** IG with 7819 sidelight and optional P-516 glass and shaker sticking. Privacy Rating 9 Option: 1609 SG

**7410** IG Shown in walnut with 7810 sidelight with 7811 sidelight and optional shaker sticking Option: 1610 SG