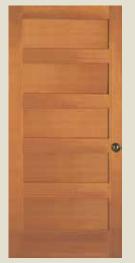

#### **INTERIOR DOORS**

**720** SH FP Shown in cherry

**782** SH FP

**760** SH FP

**773** SH FP

**774** SH FP

**755** SH FP

1596 with optional shaker sticking. Privacy rating 7