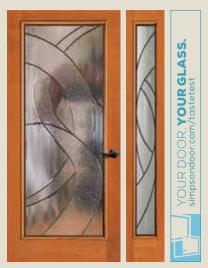

**49901**\* IG Shown in sapele mahogany

**49902**\* IG

**49903**\* IG with optional sable glass. Privacy Rating 9

**49904**\* IG

**49905** IG

**49907** IG spray glass. Privacy

**49908**\* IG laminate glass.