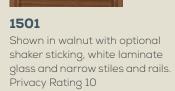

1501

with optional shaker sticking and strand iron resin panel. Privacy Rating 9

DOORS INCLUDE THESE OPTIONS (SEE SIMPSONDOOR.COM/OPTIONS):

282 shaker sticking

stiles and rails.

1504 mistlite glass. Privacy Rating 8