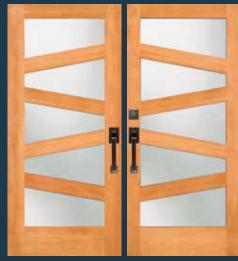

#### **EXTERIOR DOORS**

**7403** IG with 7813 sidelight Option: 1603 SG

**7404** IG Shown in cherry with 7814 sidelight and optional shaker sticking Option: 1604 SG

with 7815 sidelight and optional rain glass. Privacy Rating 7 Option: 1605 SG

**7406** IG with 7816 sidelight and optional shaker sticking Option: 1606 SG

**7407** IG Shown in white birch with 7817 sidelight and optional shaker sticking Option: 1607 SG

**7408** IG with 7818 sidelight and optional shaker sticking Option: 1608 SG

**7409** IG with 7819 sidelight and optional P-516 glass and shaker sticking. Privacy Rating 9 Option: 1609 SG

**7410** IG Shown in walnut with 7810 sidelight with 7811 sidelight and optional shaker sticking Option: 1610 SG