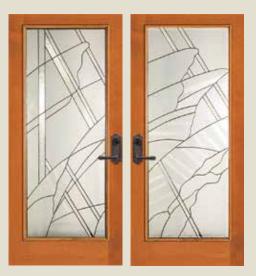

#### **EXTERIOR DOORS**

**7403** IG with 7813 sidelight Option: 1603 SG

**7404** IG Shown in cherry with 7814 sidelight and optional shaker sticking Option: 1604 SG

with 7815 sidelight and optional rain glass. Privacy Rating 7 Option: 1605 SG