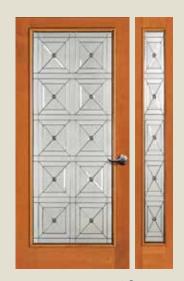

**49909** IG Shown in cherry

**49919** IG

49924 Includes v-grooves and horizontal grain pattern

49920 Combines Douglas fir (horizontal grain) and

49922 Combines cherry,

49923

49925 Combines Douglas fir

DOORS INCLUDE THESE OPTIONS (SEE SIMPSONDOOR.COM/OPTIONS):