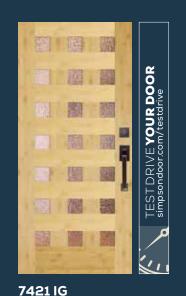

TERIOR DOORS**



**7403** IG with 7813 sidelight Option: 1603 SG



**7404** IG Shown in cherry with 7814 sidelight and optional shaker sticking Option: 1604 SG



with 7815 sidelight and optional rain glass. Privacy Rating 7 Option: 1605 SG



**7406** IG with 7816 sidelight and optional shaker sticking Option: 1606 SG



**7407** IG Shown in white birch with 7817 sidelight and optional shaker sticking Option: 1607 SG



**7408** IG with 7818 sidelight and optional shaker sticking Option: 1608 SG



















**7409** IG with 7819 sidelight and optional P-516 glass and shaker sticking. Privacy Rating 9 Option: 1609 SG



**7410** IG Shown in walnut with 7810 sidelight with 7811 sidelight and optional shaker sticking Option: 1610 SG



water glass. Privacy Rating 4 Option: 1627 SG



Shown in bamboo with optional rooftop glass and shaker sticking. shaker sticking Privacy Rating 8 Option: 1621 SG



**4945**\* IG with optional Option: 4930 SG



**4946**\* IG with optional shaker sticking Option: 4932 SG



**4947**\* IG with optional shaker sticking Option: 4931 SG

Option: 1611 SG

**4948**\* IG with optional shaker sticking Option: 4941 SG

\*As viewed from exterior of home.





When you choose a Simpson door for your home, it's a long-term relationship. Let us help you find your perfect match.

DOORMAGINATION.COM



**4972**\* IG Shown in sapele mahogany with 4973 sidelights







**GROOVE DETAIL** 





**4974**\* IG with optional quatro glass. Privacy Rating 6



**4977**\* IG



**4976**\* IG

**4926**\* IG

\*As viewed from exterior of home.

DOORS INCLUDE T