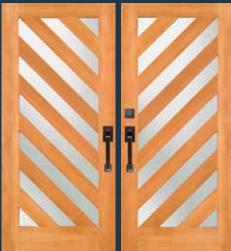

#### **EXTERIOR DOORS**

**7403** IG with 7813 sidelight Option: 1603 SG

**7404** IG Shown in cherry with 7814 sidelight and optional shaker sticking Option: 1604 SG

with 7815 sidelight and optional rain glass. Privacy Rating 7 Option: 1605 SG

**7406** IG with 7816 sidelight and optional shaker sticking Option: 1606 SG

**7407** IG Shown in white birch with 7817 sidelight and optional shaker sticking Option: 1607 SG

**7408** IG with 7818 sidelight and optional shaker sticking Option: 1608 SG

**7409** IG with 7819 sidelight and optional P-516 glass and shaker sticking. Privacy Rating 9 Option: 1609 SG

**7410** IG Shown in walnut with 7810 sidelight with 7811 sidelight and optional shaker sticking Option: 1610 SG