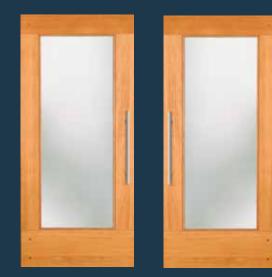

**49901**\* IG Shown in sapele mahogany

**49902**\* IG

**49903**\* IG with optional sable glass. Privacy Rating 9

**49904**\* IG

**49905** IG

**49907** IG spray glass. Privacy

**49908**\* IG laminate glass.