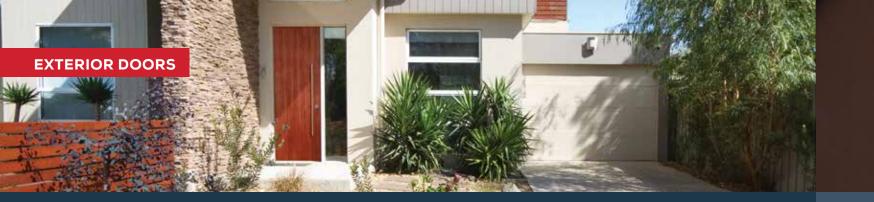

#### **EXTERIOR DOORS**

**7403** IG with 7813 sidelight Option: 1603 SG

**7404** IG Shown in cherry with 7814 sidelight and optional shaker sticking Option: 1604 SG

with 7815 sidelight and optional rain glass. Privacy Rating 7 Option: 1605 SG