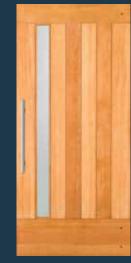

**49909** IG Shown in cherry

**49919** IG

49924 Includes v-grooves and horizontal grain pattern

49920 Combines Douglas fir (horizontal grain) and

49922 Combines cherry,

49923

49925 Combines Douglas fir

DOORS INCLUDE THESE OPTIONS (SEE SIMPSONDOOR.COM/OPTIONS):