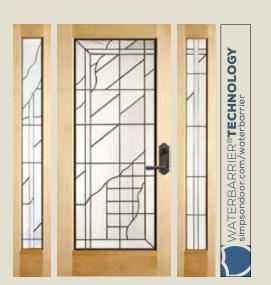

#### **EXTERIOR DOORS**

**7403** IG with 7813 sidelight Option: 1603 SG

**7404** IG Shown in cherry with 7814 sidelight and optional shaker sticking Option: 1604 SG

with 7815 sidelight and optional rain glass. Privacy Rating 7 Option: 1605 SG