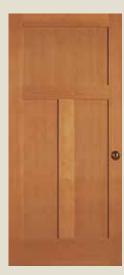

#### **INTERIOR DOORS**

**720** SH FP Shown in cherry

**782** SH FP

**760** SH FP

**773** SH FP

**774** SH FP

**755** SH FP

1596 with optional shaker sticking. Privacy rating 7