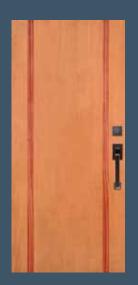

# ANY DOOR. ANY WOOD.

No two pieces of wood look exactly the same. See how the appearance of a door can change based on the wood species. DOORMAGINATION.COM