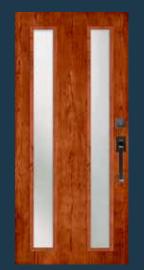

**49909** IG Shown in cherry

**49919** IG

49924 Includes v-grooves and horizontal grain pattern

49920 Combines Douglas fir (horizontal grain) and

49922 Combines cherry,

49923

49925 Combines Douglas fir

DOORS INCLUDE THESE OPTIONS (SEE SIMPSONDOOR.COM/OPTIONS):