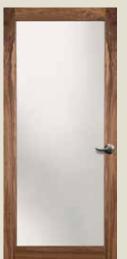

1501

with optional shaker sticking and strand iron resin panel. Privacy Rating 9

DOORS INCLUDE THESE OPTIONS (SEE SIMPSONDOOR.COM/OPTIONS):

282 shaker sticking

stiles and rails.

1504 mistlite glass. Privacy Rating 8