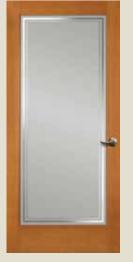

**49901**\* IG Shown in sapele mahogany

**49902**\* IG

**49903**\* IG with optional sable glass. Privacy Rating 9

**49904**\* IG

**49905** IG

**49907** IG spray glass. Privacy

**49908**\* IG laminate glass.