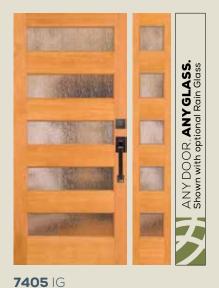

#### **EXTERIOR DOORS**

**7403** IG with 7813 sidelight Option: 1603 SG

**7404** IG Shown in cherry with 7814 sidelight and optional shaker sticking Option: 1604 SG

with 7815 sidelight and optional rain glass. Privacy Rating 7 Option: 1605 SG