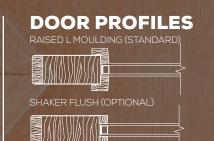

# **DOOR PROFILE**

OVOLO STICKING (STANDARD)

# GLASS TASTE TEST Visualize how various types of glass create

unique looks and privacy levels. DOORMAGINATION.COM

**DOOR PROFILE** SHAKER STICKING (OPTION)