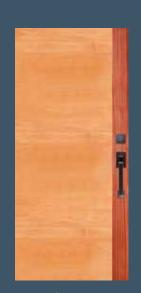

# ANY DOOR. ANY WOOD.

No two pieces of wood look exactly the same. See how the appearance of a door can change based on the wood species. DOORMAGINATION.COM