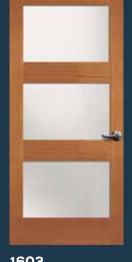

1603 Features 7-1/2" rails, shaker sticking

Features 4-1/2" rails, with optional shaker sticking

1604 Features 7-1/2" rails, with optional shaker sticking and rooftop glass. Privacy Rating 8

1605 Features 7-1/2" rails. mahogany with optional shaker sticking shaker sticking