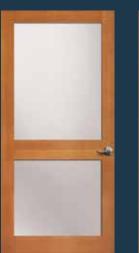

#### **INTERIOR DOORS**

**720** SH FP Shown in cherry

**782** SH FP

**760** SH FP

**773** SH FP

**774** SH FP

**755** SH FP

1596 with optional shaker sticking. Privacy rating 7