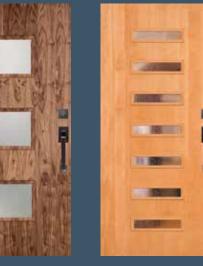

**49909** IG Shown in cherry

**49919** IG

49924 Includes v-grooves and horizontal grain pattern

49920 Combines Douglas fir (horizontal grain) and

49922 Combines cherry,

49923

49925 Combines Douglas fir

DOORS INCLUDE THESE OPTIONS (SEE SIMPSONDOOR.COM/OPTIONS):