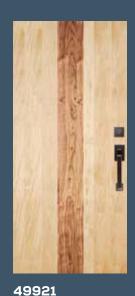

**49909** IG Shown in cherry

**49919** IG

49924 Includes v-grooves and horizontal grain pattern

49920 Combines Douglas fir (horizontal grain) and

49922 Combines cherry,

49923

49925 Combines Douglas fir

DOORS INCLUDE THESE OPTIONS (SEE SIMPSONDOOR.COM/OPTIONS):