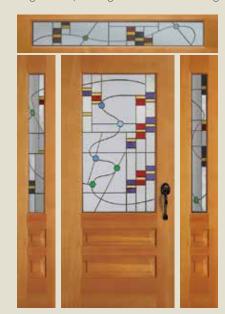

## PAMPLONA®

6420\* door, 6421\* sidelight with black caming. Privacy Rating 8

## EMBARCADERO®

6468 door, 6469 sidelight with silver caming. Privacy Rating 5

#### COASTAL SURF®

6901\* (left), 6902\* (right) door with black caming. Privacy Rating 9

#### PILLAR POINT®

6903\* door, 6190\* (left) and 6191\* (right) sidelights shown in maple with black caming and optional shaker sticking. Privacy Rating 7

#### FULL BLOOM®

4612\* door, 4613\* (left) and 4614\* (right) sidelights and 4778\* transom with black caming. Privacy Rating 6

\*As viewed from exterior of home.

**37103** IG Option: 1503 SG

**37105** IG