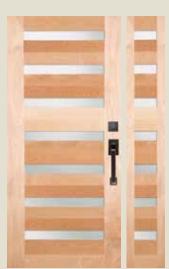

**7409** IG with 7819 sidelight and optional P-516 glass and shaker sticking. Privacy Rating 9 Option: 1609 SG

**7410** IG Shown in walnut with 7810 sidelight with 7811 sidelight and optional shaker sticking Option: 1610 SG