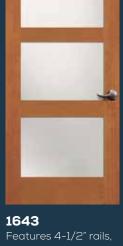

1603 Features 7-1/2" rails, shaker sticking

Features 4-1/2" rails, with optional shaker sticking

1604 Features 7-1/2" rails, with optional shaker sticking and rooftop glass. Privacy Rating 8

1605 Features 7-1/2" rails. mahogany with optional shaker sticking shaker sticking