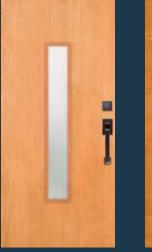

**49901**\* IG Shown in sapele mahogany

**49902**\* IG

**49903**\* IG with optional sable glass. Privacy Rating 9

**49904**\* IG

**49905** IG

**49907** IG spray glass. Privacy

**49908**\* IG laminate glass.