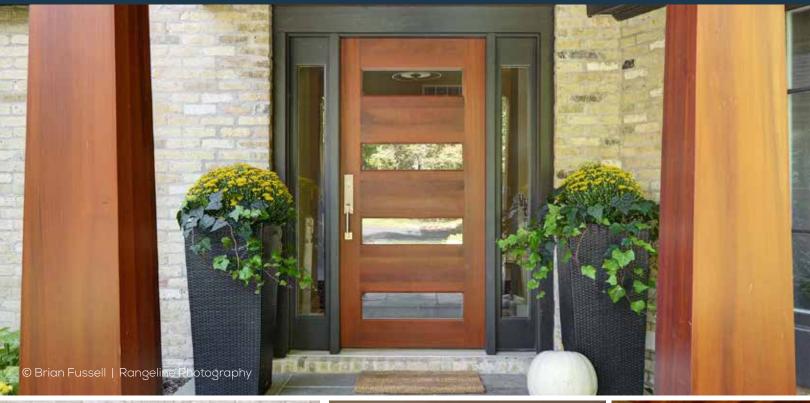

#### **EXTERIOR DOORS**

**7403** IG with 7813 sidelight Option: 1603 SG

**7404** IG Shown in cherry with 7814 sidelight and optional shaker sticking Option: 1604 SG

with 7815 sidelight and optional rain glass. Privacy Rating 7 Option: 1605 SG