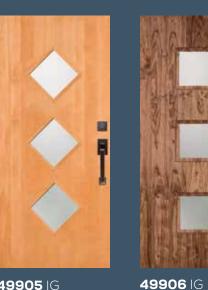

**49901**\* IG Shown in sapele mahogany

**49902**\* IG

**49903**\* IG with optional sable glass. Privacy Rating 9

**49904**\* IG

**49905** IG

**49907** IG spray glass. Privacy

**49908**\* IG laminate glass.

**49909** IG Shown in cherry

**49919** IG

49924 Includes v-grooves and horizontal grain pattern

49920 Combines Douglas fir (horizontal grain) and

49922 Combines cherry,

49923

49925 Combines Douglas fir

DOORS INCLUDE THESE OPTIONS (SEE SIMPSONDOOR.COM/OPTIONS):