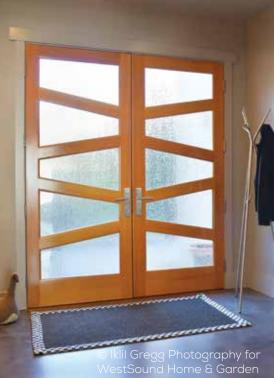

# PERSONALIZE YOUR **CONTEMPORARY DOOR**

We make contemporary doors in virtually any design, wood species and glass type. See how you can personalize yours. **DOORMAGINATION.COM** 

49900 with 49910 sidelight