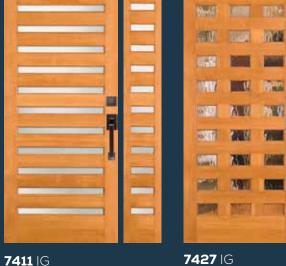

**7409** IG with 7819 sidelight and optional P-516 glass and shaker sticking. Privacy Rating 9 Option: 1609 SG

**7410** IG Shown in walnut with 7810 sidelight with 7811 sidelight and optional shaker sticking Option: 1610 SG