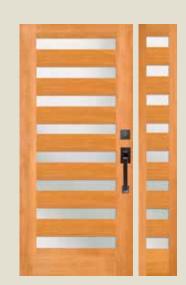

**7406** IG with 7816 sidelight and optional shaker sticking Option: 1606 SG

**7407** IG Shown in white birch with 7817 sidelight and optional shaker sticking Option: 1607 SG

**7408** IG with 7818 sidelight and optional shaker sticking Option: 1608 SG