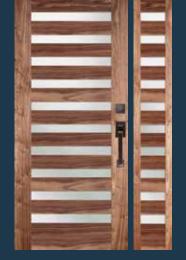

**7409** IG with 7819 sidelight and optional P-516 glass and shaker sticking. Privacy Rating 9 Option: 1609 SG

**7410** IG Shown in walnut with 7810 sidelight with 7811 sidelight and optional shaker sticking Option: 1610 SG