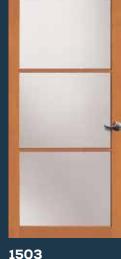

1603 Features 7-1/2" rails, shaker sticking

Features 4-1/2" rails, with optional shaker sticking

1604 Features 7-1/2" rails, with optional shaker sticking and rooftop glass. Privacy Rating 8

1605 Features 7-1/2" rails. mahogany with optional shaker sticking shaker sticking