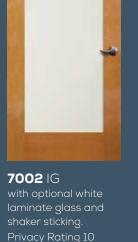

1501

with optional shaker sticking and strand iron resin panel. Privacy Rating 9

DOORS INCLUDE THESE OPTIONS (SEE SIMPSONDOOR.COM/OPTIONS):

282 shaker sticking

stiles and rails.

1504 mistlite glass. Privacy Rating 8