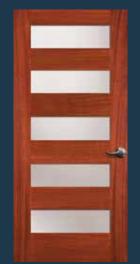

Features narrow stiles

**7003** IG

**37104** IG

Option: 1504 SG

**70720** SH FP

Shown in Douglas fir with optional shaker sticking and UltraBlock® technology