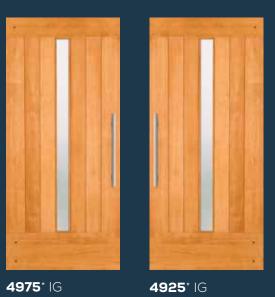

For more information about Mr. Cutler, please visit cutler-anderson.com

**4975** (LEFT), **4925** (RIGHT) Shown in Douglas fir