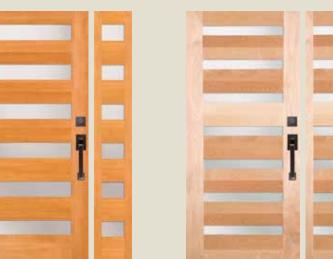

**7406** IG with 7816 sidelight and optional shaker sticking Option: 1606 SG

**7407** IG Shown in white birch with 7817 sidelight and optional shaker sticking Option: 1607 SG

**7408** IG with 7818 sidelight and optional shaker sticking Option: 1608 SG

**7409** IG with 7819 sidelight and optional P-516 glass and shaker sticking. Privacy Rating 9 Option: 1609 SG

**7410** IG Shown in walnut with 7810 sidelight with 7811 sidelight and optional shaker sticking Option: 1610 SG