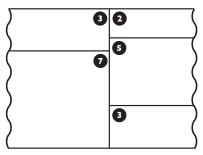

#### PLANK COMBINATIONS

Have fun creating your own patterns! To achieve a random plank appearance in installation, however, we've inlcuded some of our favorite combinations to run the full length of wall or ceiling in your application. These suggestions have been used successfully in other applications but get creative to make your own unique installation! Plank numbers refer to the width of each board. (See images on back page.) If you plan to use a recommended combination, make sure you plan properly for the required amount of planks to complete a section.

\*Diagram is for instructional purposes only. Boards are not to scale.

## SAMPLE PLANK COMBINATIONS

Below are some Synergy Wood favorite combinations - we encourage you to be creative and find patterns that work for your unique application.

10" RUN

II" RUN

\*Diagrams are for informational purposes to serve as recommendation only. Planks are not to scale.