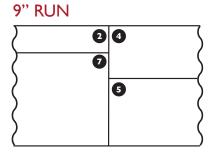

#### PLANK COMBINATIONS

Have fun creating your own patterns! To achieve a random plank appearance in installation, however, we've inlcuded some of our favorite combinations to run the full length of wall or ceiling in your application. These suggestions have been used successfully in other applications but get creative to make your own unique installation! Plank numbers refer to the width of each board. (See images on back page.) If you plan to use a recommended combination, make sure you plan properly for the required amount of planks to complete a section.

\*Diagram is for instructional purposes only. Boards are not to scale.

## SAMPLE PLANK COMBINATIONS

Below are some Synergy Wood favorite combinations - we encourage you to be creative and find patterns that work for your unique application.

10" RUN

II" RUN

\*Diagrams are for informational purposes to serve as recommendation only. Planks are not to scale.