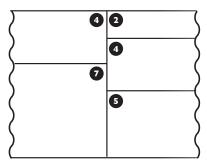

#### PLANK COMBINATIONS

Have fun creating your own patterns! To achieve a random plank appearance in installation, however, we've inlcuded some of our favorite combinations to run the full length of wall or ceiling in your application. These suggestions have been used successfully in other applications but get creative to make your own unique installation! Plank numbers refer to the width of each board. (See images on back page.) If you plan to use a recommended combination, make sure you plan properly for the required amount of planks to complete a section.

\*Diagram is for instructional purposes only. Boards are not to scale.

## SAMPLE PLANK COMBINATIONS

Below are some Synergy Wood favorite combinations - we encourage you to be creative and find patterns that work for your unique application.

10" RUN

II" RUN

\*Diagrams are for informational purposes to serve as recommendation only. Planks are not to scale.