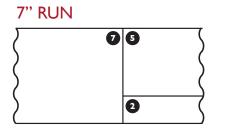

#### PLANK COMBINATIONS

Have fun creating your own patterns! To achieve a random plank appearance in installation, however, we've inlcuded some of our favorite combinations to run the full length of wall or ceiling in your application. These suggestions have been used successfully in other applications but get creative to make your own unique installation! Plank numbers refer to the width of each board. (See images on back page.) If you plan to use a recommended combination, make sure you plan properly for the required amount of planks to complete a section.

\*Diagram is for instructional purposes only. Boards are not to scale.

## SAMPLE PLANK COMBINATIONS

Below are some Synergy Wood favorite combinations - we encourage you to be creative and find patterns that work for your unique application.

10" RUN

II" RUN

\*Diagrams are for informational purposes to serve as recommendation only. Planks are not to scale.