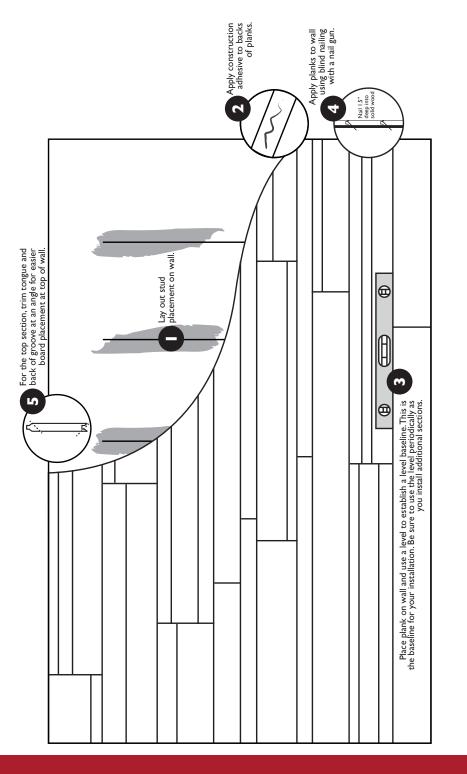

#### INSTALLATION

Due to the variation of Rustic Barnwood plank widths, it is recommended to **only work with 2-3 boxes of wood at a time**. Unlike traditional wood wall application, Rustic Barnwood requires an artistic, well-thought-out approach to ensure plank placement, as well as seams, are randomized. This will provide an authentic reclaimed look-and-feel, as well as reduce waste. Remember: measure twice, cut once!

\*Diagram is for instructional purposes only. Boards are not to scale.