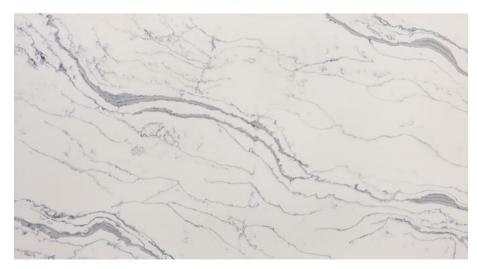

### Versillia Grigio

Clad in the eye-catching veined pattern of Versillia Grigio, the sleek island is set against traditional parquet flooring and becomes a striking kitchen centerpiece.

SCALE 1:1