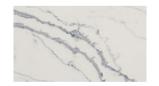

### Versillia Grigio

Clad in the eye-catching veined pattern of Versillia Grigio, the sleek island is set against traditional parquet flooring and becomes a striking kitchen centerpiece.

SCALE 1:1