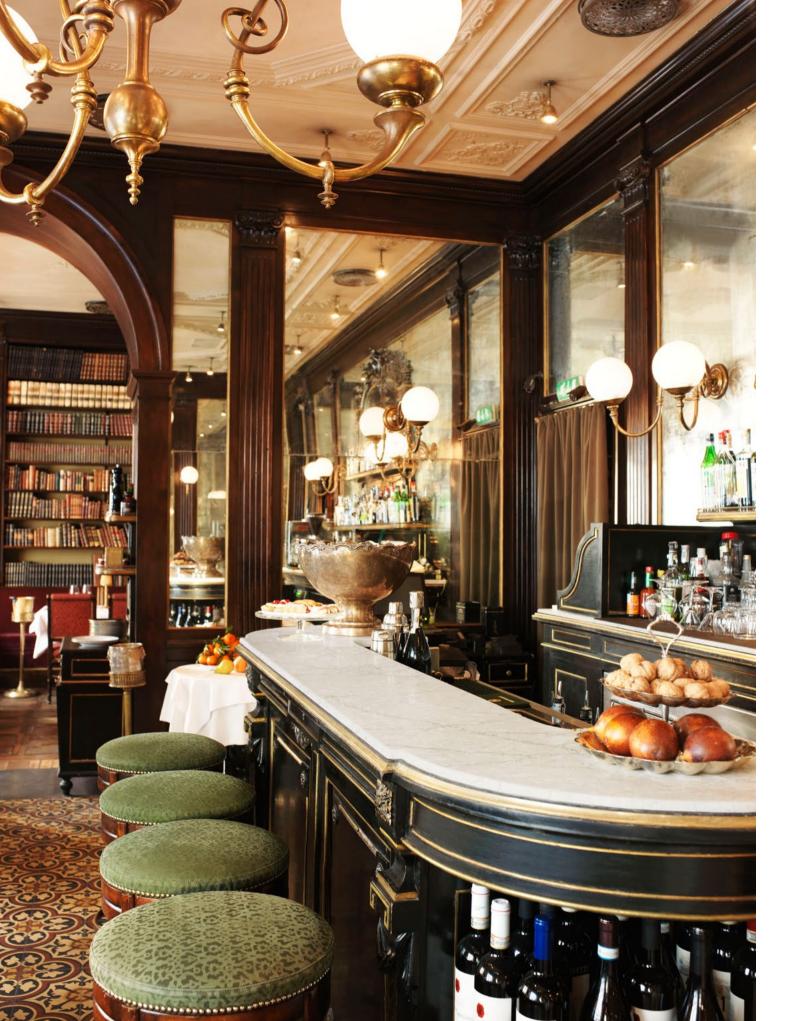

#### Octavio

Surrounded by rich wood paneling and a delicate stucco ceiling, the warm gray texture of Octavio on the bar countertop blends effortlessly with the classic decor to evoke an Old World bistro.