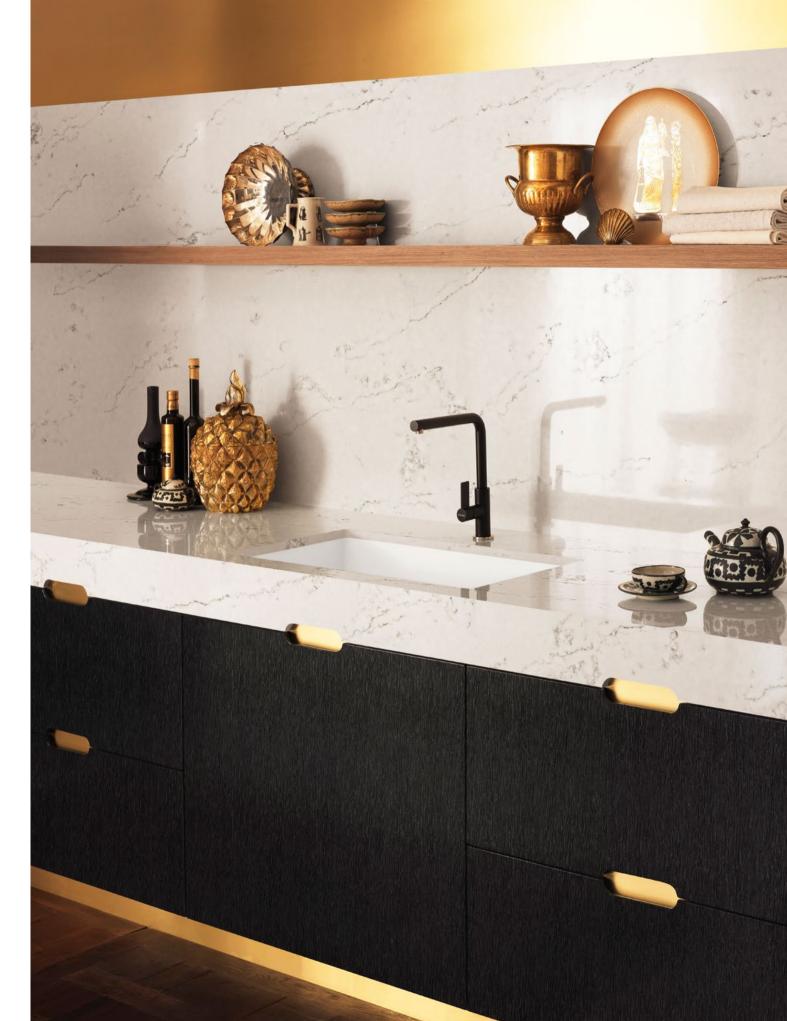

### London Sky

The cloudy beige London Sky motif on the countertop and backsplash elegantly contrasts with cabinets in a dark wood veneer to create a sophisticated kitchen décor in an urban townhouse.