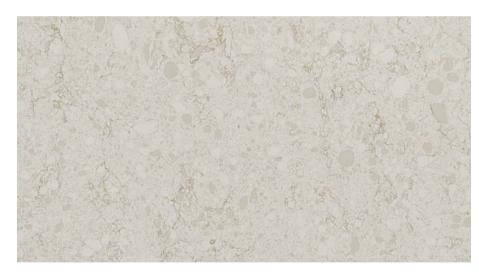

#### Calacatta Natura

Enriched by the evocative veined design found in the muted gray Calacatta Natura, the wall and display stand provide a much-needed touch of luxe to a high-end fashion boutique.