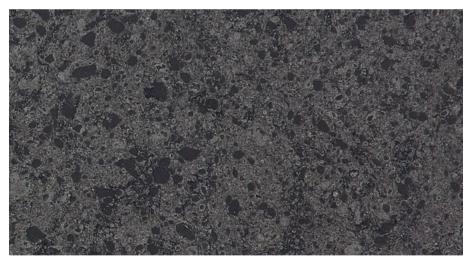

## Grigione

Marked by pitch-dark specks set on a grayish field, the opulent Grigione pattern brings a sense of solidity and depth to a lavish reception area at a five-star hotel.