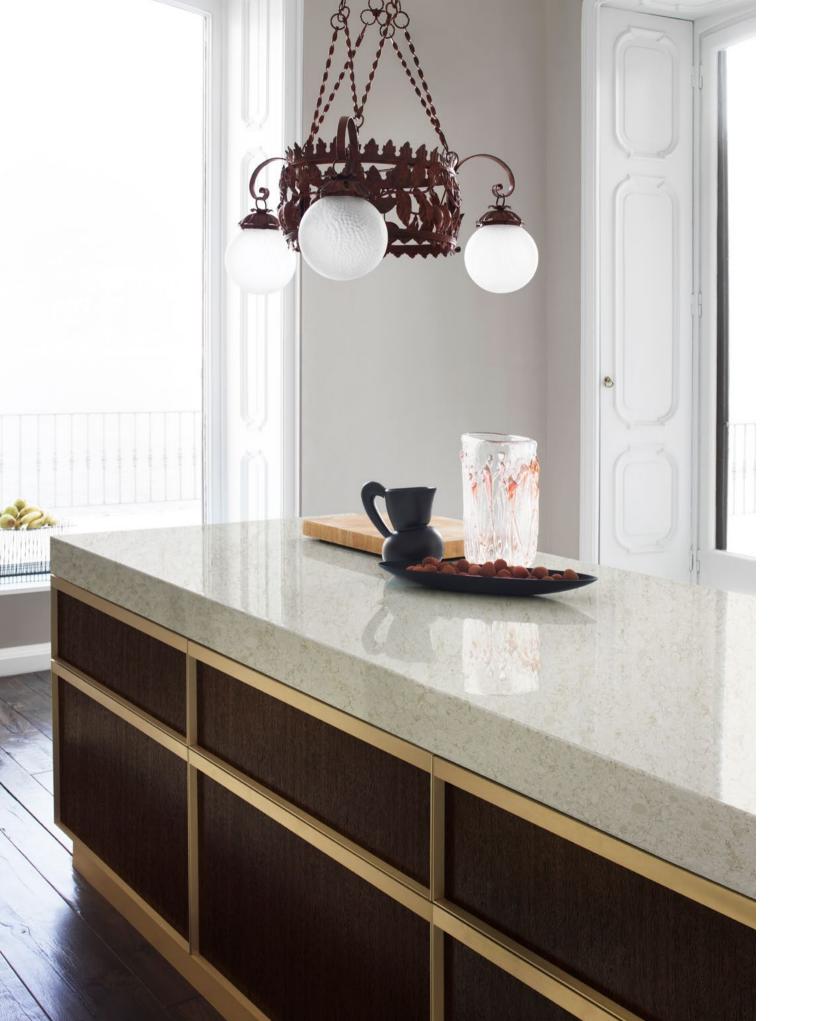

#### Venetia Cream

The ethereal silver sage Venetia Cream on the countertop adds a lustrous shine to the heavyset island and dark-toned floor, lightening the mood and ensuring the kitchen is the center of attention.