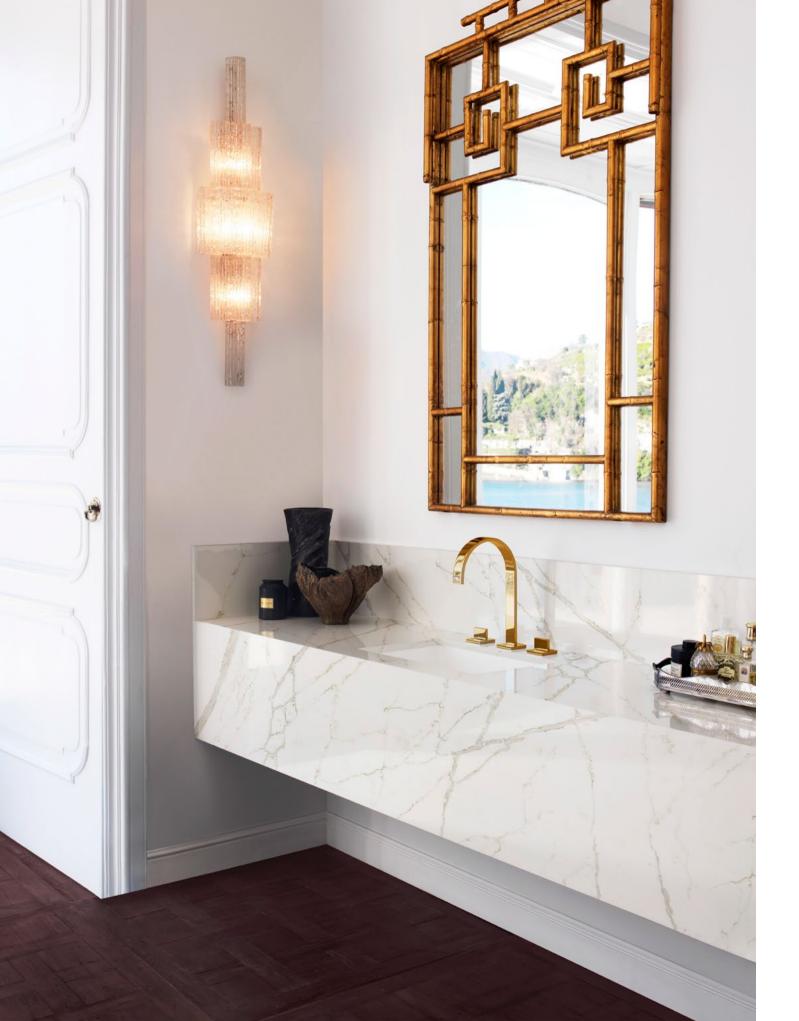

#### Portoro

Set in the pitch-black Portoro palette, the sober fireplace provides the perfect counterbalance to a stylish living room adorned with an eclectic mix of modern design.

Valente Pearl

The polished countertop in off-white Valente Pearl adds a hint of refinement to the understated Art Deco interiors of a lakeside villa.