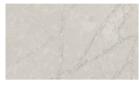

#### Octavio

Surrounded by rich wood paneling and a delicate stucco ceiling, the warm gray texture of Octavio on the bar countertop blends effortlessly with the classic decor to evoke an Old World bistro.