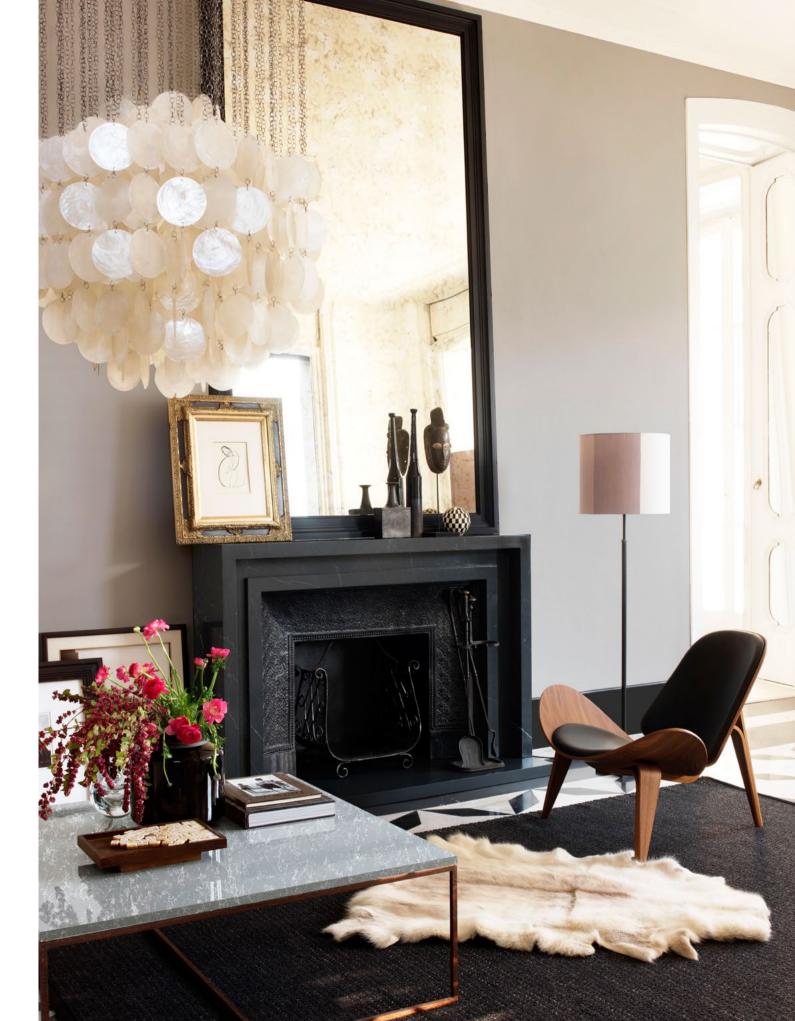

#### Portoro

Set in the pitch-black Portoro palette, the sober fireplace provides the perfect counterbalance to a stylish living room adorned with an eclectic mix of modern design.

Valente Pearl

The polished countertop in off-white Valente Pearl adds a hint of refinement to the understated Art Deco interiors of a lakeside villa.