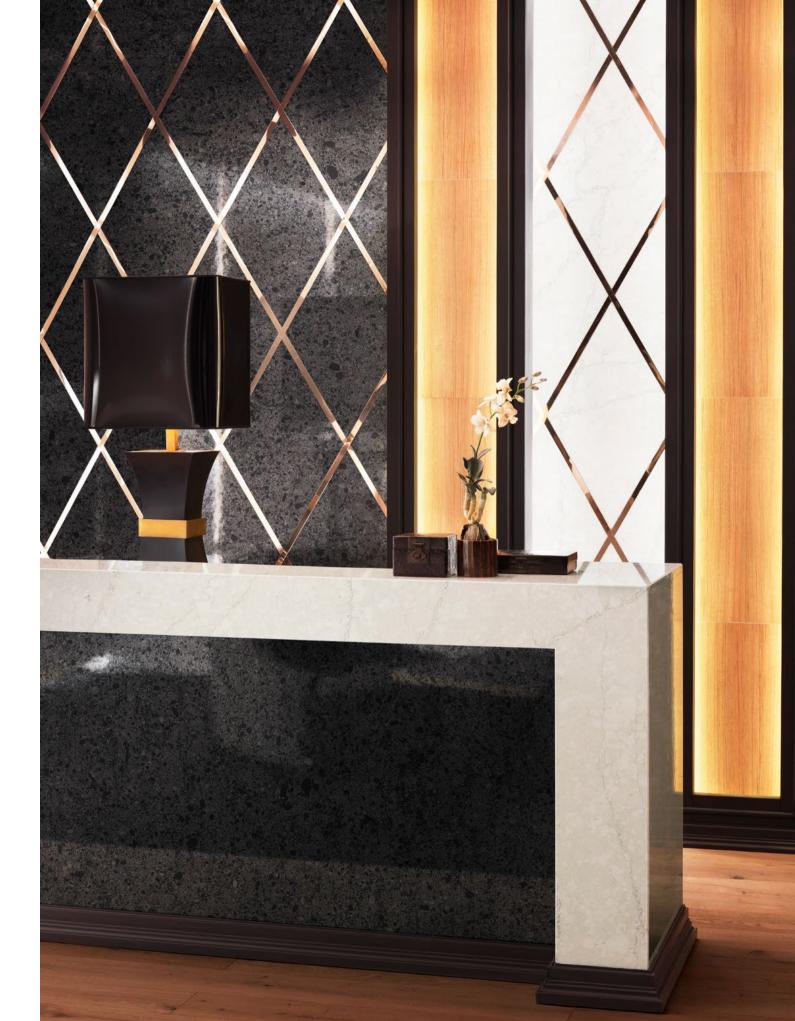

## Grigione

Marked by pitch-dark specks set on a grayish field, the opulent Grigione pattern brings a sense of solidity and depth to a lavish reception area at a five-star hotel.