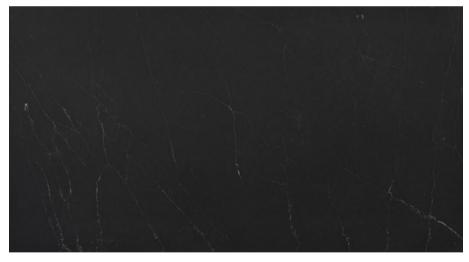

#### Portoro

Set in the pitch-black Portoro palette, the sober fireplace provides the perfect counterbalance to a stylish living room adorned with an eclectic mix of modern design.

Valente Pearl

The polished countertop in off-white Valente Pearl adds a hint of refinement to the understated Art Deco interiors of a lakeside villa.