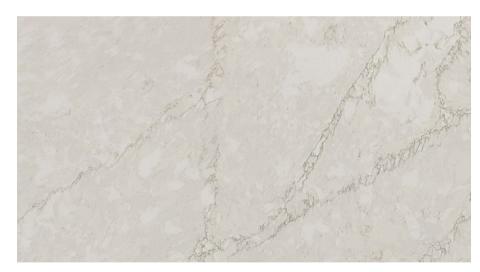

#### Calacatta Natura

Enriched by the evocative veined design found in the muted gray Calacatta Natura, the wall and display stand provide a much-needed touch of luxe to a high-end fashion boutique.