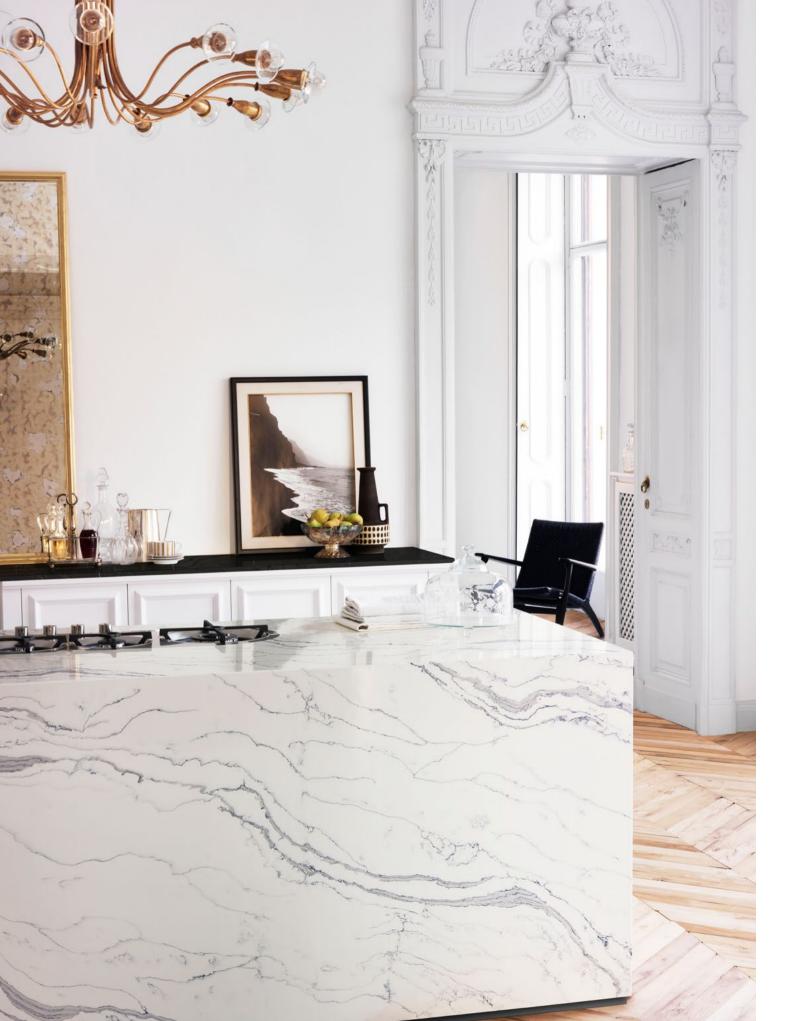

### Versillia Grigio

Clad in the eye-catching veined pattern of Versillia Grigio, the sleek island is set against traditional parquet flooring and becomes a striking kitchen centerpiece.

SCALE 1:1