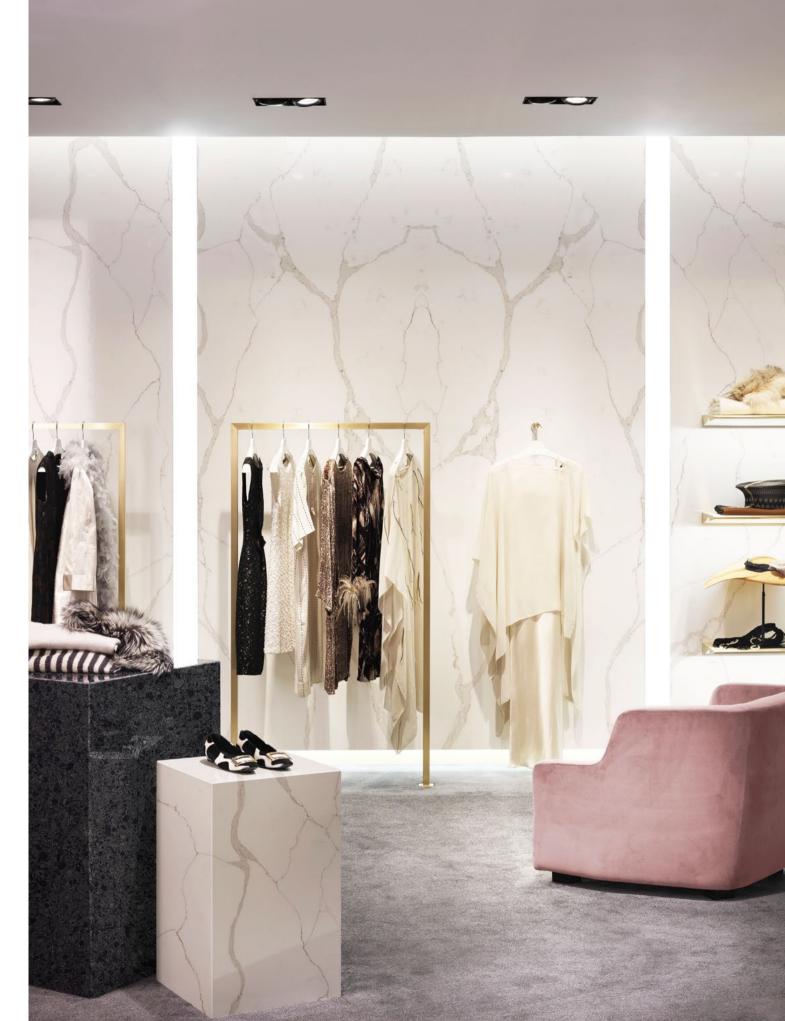

#### Calacatta Natura

Enriched by the evocative veined design found in the muted gray Calacatta Natura, the wall and display stand provide a much-needed touch of luxe to a high-end fashion boutique.