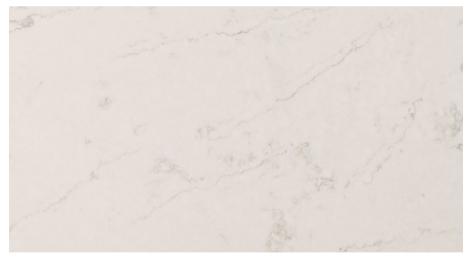

#### Venetia Cream

The ethereal silver sage Venetia Cream on the countertop adds a lustrous shine to the heavyset island and dark-toned floor, lightening the mood and ensuring the kitchen is the center of attention.